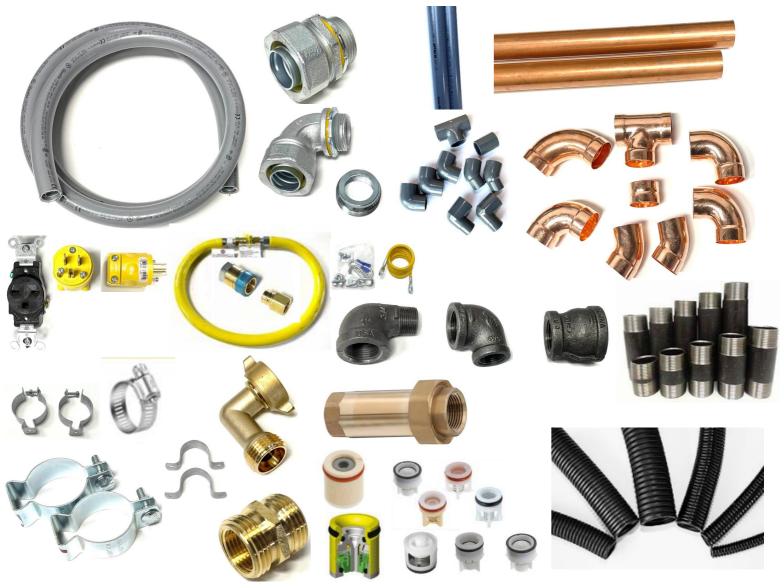

#### Other Parts For Food Service Equipments

DWV Copper Tube, Gas Lines, Liquid-tight Conduit, Nylon/PE Conduit, Metal Connectors, Check Valves, Clamps, Accessories.