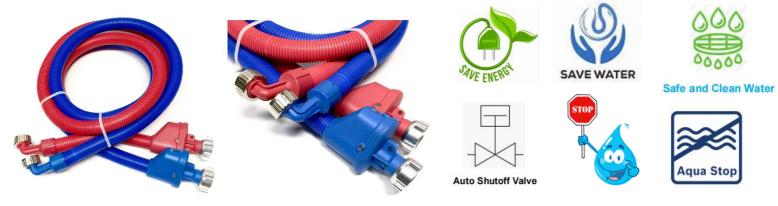

## **INLET HOSES**

From normal to High Flow rate, reduce water fill time to save energy From High Temperature resistance to Super oil resistance Water/Air System Durability Enhanced

Aquastop Safety Auto-shut off Mechanical Inlet Hose

| Brass, Nickel plated                     |
|------------------------------------------|
| Silicone/EPDM Rubber                     |
| 3 ~290psi (0.02 ~2 MPa)                  |
| >1750 psi (>12 MPa ) at 75°F             |
| Nylon wire Reinforced PVC (3 layers)     |
| SUS 304 Braiding / Polypropylene / Nylon |
|                                          |