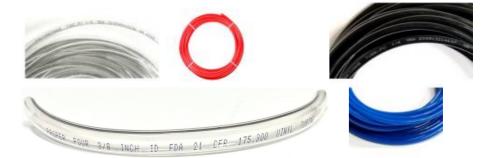

u district, Wuxi, Jiangsu, China 214128 www.wx-jh.com

## **INLET HOSES**

From normal to High Flow rate, reduce water fill time to save energy From High Temperature resistance to Super oil resistance Water/Air System Durability Enhanced



Aquastop Safety Auto-shut off Mechanical Inlet Hose



| Brass, Nickel plated                     |
|------------------------------------------|
| Silicone/EPDM Rubber                     |
| 3 ~290psi (0.02 ~2 MPa)                  |
| >1750 psi (>12 MPa ) at 75°F             |
| Nylon wire Reinforced PVC (3 layers)     |
| SUS 304 Braiding / Polypropylene / Nylon |
|                                          |

## **Drain Outlet HOSES**



### **Rubber Internal HOSES**



## Tubing

PTFE, FDA Vinly PVC, Silicone Clear, Polyurethane, Nylon, etc...









## Wuxi Jinhua Yiyuan Technology Co., Ltd.

No.3 ,Industrial Park,Binhu district, Wuxi, Jiangsu, China 214128 www.wx-jh.com

#### Other Parts For Food Service Equipments

DWV Copper Tube, Gas Lines, Liquid-tight Conduit, Nylon/PE Conduit, Metal Connectors, Check Valves, Clamps, Accessories.



### Listings & Certifications:

IAPMO listed to ASME A112.18.6-2017/CSA B125.6-17 Drinking Water System Components - Health Effects\_IAPMO listed to NSF/ANSI 61-2016 Lead Free\_IAPMO listed to NSF/ANSI 372-2016 VDE Listed to IEC 61770 and IEC 60730 Automatic controls for household and similar use Odour and Taste for Materials in Contact with Foodstuffs \_BV(Bureau Veritas) listed to EC No. 1935/2004 and LFGB OFI Listed to KTW BWGL Rev.2019-03-09 WRAS Listed to BS6920-1: 2000 DVGW Listed to W270 /