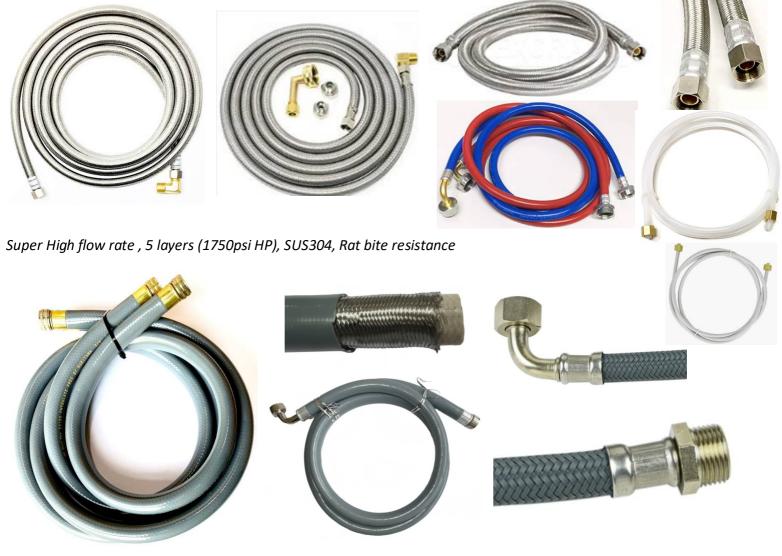

## **INLET HOSES**

From normal to High Flow rate, reduce water fill time to save energy From High Temperature resistance to Super oil resistance Water/Air System Durability Enhanced

Aquastop Safety Auto-shut off Mechanical Inlet Hose

| Brass, Nickel plated                     |
|------------------------------------------|
| Silicone/EPDM Rubber                     |
| 3 ~290psi (0.02 ~2 MPa)                  |
| >1750 psi (>12 MPa ) at 75°F             |
| Nylon wire Reinforced PVC (3 layers)     |
| SUS 304 Braiding / Polypropylene / Nylon |
|                                          |